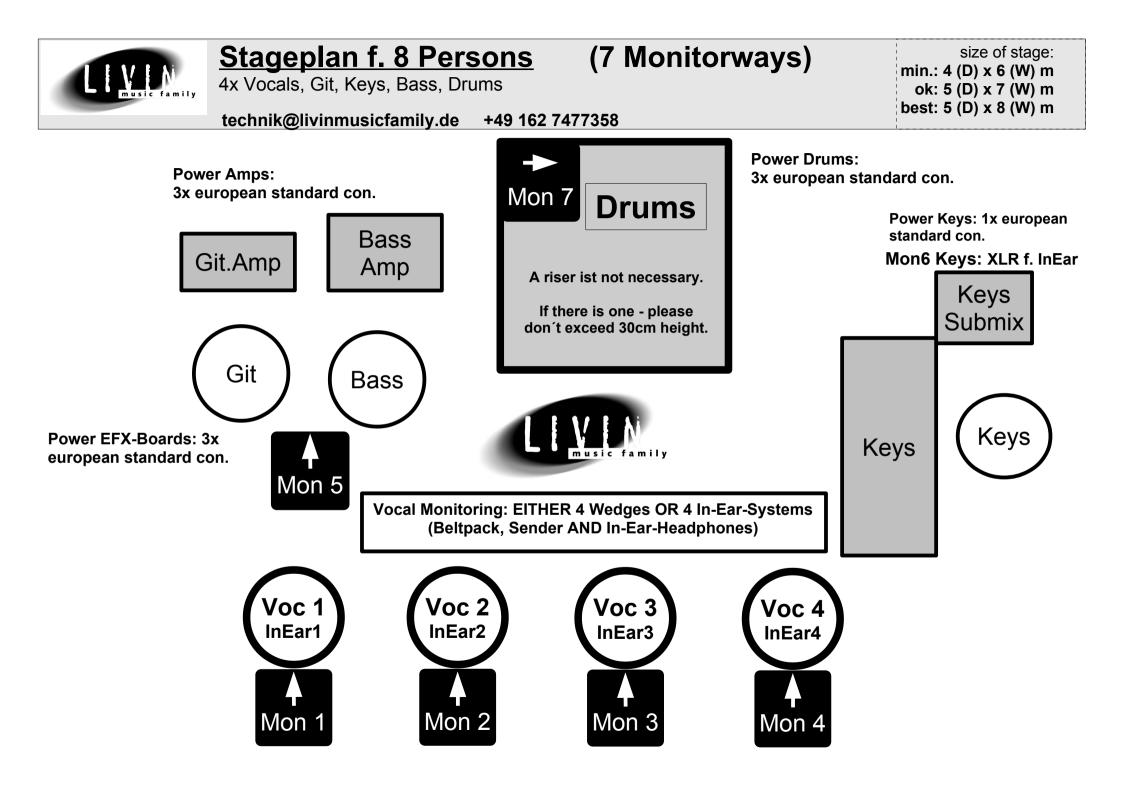

## Technical rider f. 8 persons – 7 Monitorways

4x Vocals, Git., Keys, Bass, Drums

Feb. 2020

An audio-operator must be present for the time of the soundcheck and the show.

| Channe   | l-list                                    |                                                                                                                                               |            |                                                                                                                                                                              |    |
|----------|-------------------------------------------|-----------------------------------------------------------------------------------------------------------------------------------------------|------------|------------------------------------------------------------------------------------------------------------------------------------------------------------------------------|----|
|          | chan.                                     | sigr                                                                                                                                          | nal        | microphones                                                                                                                                                                  |    |
| Drums    | 01                                        | Bassdrum                                                                                                                                      |            | Audix D6, Sennheiser E602, Shure Beta52,<br>(Please NO RE20)                                                                                                                 |    |
|          | 02                                        | SD 1                                                                                                                                          |            | Shure Beta57                                                                                                                                                                 |    |
|          | 03                                        | SD 2                                                                                                                                          |            | Shure Beta56                                                                                                                                                                 |    |
|          | 04                                        | Hihat                                                                                                                                         |            | Neumann KM184, AKG C414                                                                                                                                                      |    |
|          | 05                                        | Tom 1                                                                                                                                         |            | Sennheiser MD 421, Shure Beta98                                                                                                                                              |    |
|          | 06                                        | E-Drum                                                                                                                                        |            | Please provide a <b>DI-Box</b> for the E-Drum                                                                                                                                |    |
|          |                                           | pder I om 2                                                                                                                                   |            | Sennheiser MD 421, Shure Beta98                                                                                                                                              |    |
|          | 07                                        | OH Stage Right                                                                                                                                |            | AKG C414, Neumann KM184 o. Schoeps                                                                                                                                           |    |
|          | 08                                        | OH Stage Left                                                                                                                                 |            | AKG C414, Neumann KM184 o. Schoeps                                                                                                                                           |    |
| Instr.   | 09                                        | Bass                                                                                                                                          |            | XLR Direct Out                                                                                                                                                               |    |
|          | 10                                        | Gitarre                                                                                                                                       |            | Sennheiser MD441 o. E609 o. Beta57                                                                                                                                           |    |
|          | 11                                        | Keyboard Left                                                                                                                                 |            | XLR Direct Out                                                                                                                                                               |    |
|          | 12                                        | Keyboard Right                                                                                                                                |            | XLR Direct Out                                                                                                                                                               |    |
| Vocals   | 13                                        | Vocal 1                                                                                                                                       |            | Shure SM/Beta58, Neumann KSM105 - (wireless)                                                                                                                                 |    |
|          | 14                                        | Vocal 2                                                                                                                                       |            | Shure SM/Beta58, Neumann KSM105 - (wireless)                                                                                                                                 |    |
|          | 15                                        | Vocal 3                                                                                                                                       |            | Shure SM/Beta58, Neumann KSM105 - (wireless)                                                                                                                                 |    |
|          | 16                                        | Vocal 4                                                                                                                                       |            | Shure SM/Beta58, Neumann KSM105 - (wireless)                                                                                                                                 |    |
| Mixing   |                                           |                                                                                                                                               |            |                                                                                                                                                                              |    |
| Mixer    | >16                                       | <ul> <li>&gt;16 Kanäle</li> <li>Please provide an WLAN-Router near the stage – some of make there Monitormix by App on ther Ipads.</li> </ul> |            | vide an WLAN-Router near the stage – some of the musicians can/wi                                                                                                            | II |
| PA & M   | onitorir                                  |                                                                                                                                               |            |                                                                                                                                                                              |    |
| PA       | A The PA-System mu<br>number of anticipat |                                                                                                                                               |            | be adequate according to the size of the location an the guests.                                                                                                             |    |
| Monitori | ng <b>7-V</b>                             | Vay-Monite                                                                                                                                    | orsystem   |                                                                                                                                                                              |    |
| Wedges   | 6x                                        | 15/2 (wie in                                                                                                                                  | m Plan eii | ngezeichnet)                                                                                                                                                                 |    |
| InEar    | Vocals In-Ea                              |                                                                                                                                               | In-Ea      | Is like to use In-Ear. It ist possible to replace Monitors 1,2,3 & 4 with<br>r systems. In this case please provide <b>Senders, Beltpacks AND</b><br><b>n-Ear-Headphones</b> |    |
|          | Ke                                        |                                                                                                                                               |            | Keyboarder uses his <b>own – wired – In-Ear-System.</b><br>hly needs an <b>XLR-Cable with the Monitorsignal.</b>                                                             |    |

Please have a look at the stage-plan on page 2 of this document.